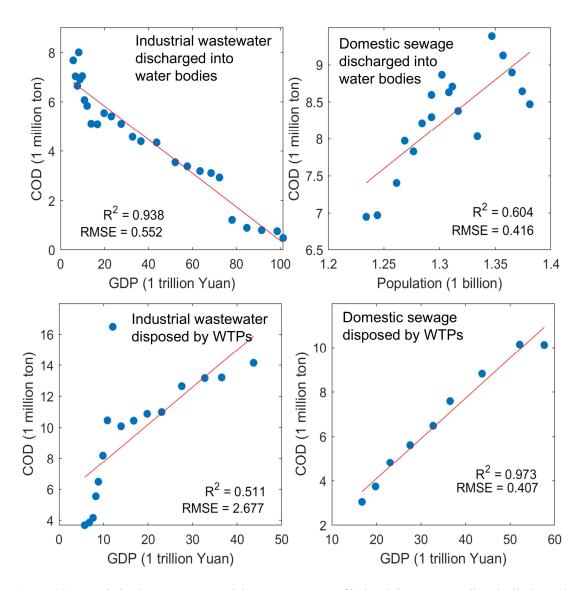

**Figure S3.** Association between GDP and the COD amounts of industrial wastewater directly discharged into waterbodies (a), the COD amounts of industrial wastewater disposed by WTPs (c), the COD amounts of domestic sewage disposed by WTPs (d). And the association between population and the COD amounts of domestic sewage directly discharged into waterbodies (b).