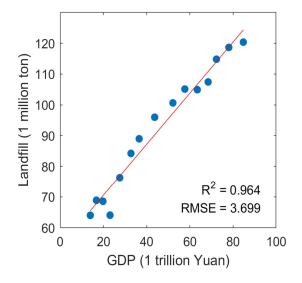

**Figure S1.** Comparison of the predicted livestock density with the reference from FAO (http://www.fao.org/livestock-systems/en/) at year 2015 and 2020.

Figure S2. Association between landfills and GDP at nation level.