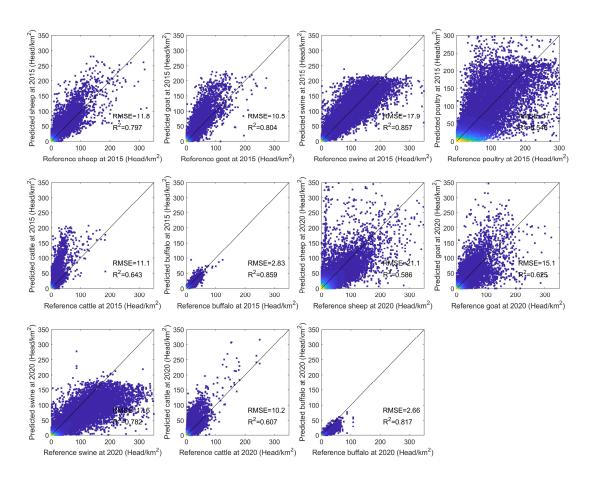

**Figure S1.** Comparison of the predicted livestock density with the reference from FAO (http://www.fao.org/livestock-systems/en/) at year 2015 and 2020.

Figure S2. Association between landfills and GDP at nation level.