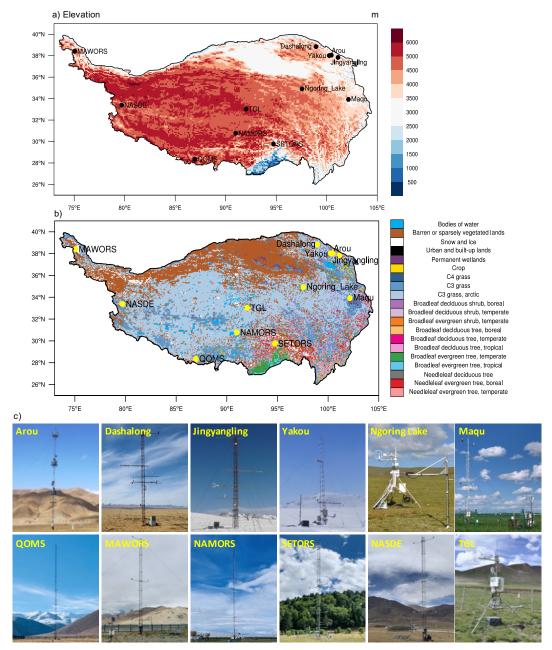

## Response to the topic editor

Dear Dr. Dalei,

We appreciate you posting your concern about the figures. We have checked the figures and revised the Figure 1 and 9 based on your suggestion.

In the updated Figure 1, we revised the colors scheme with the adoption of a colorblind-friendly palette to better illustrate the spatial distribution of plant functional types (PFTs). In addition, the font size is also modified.