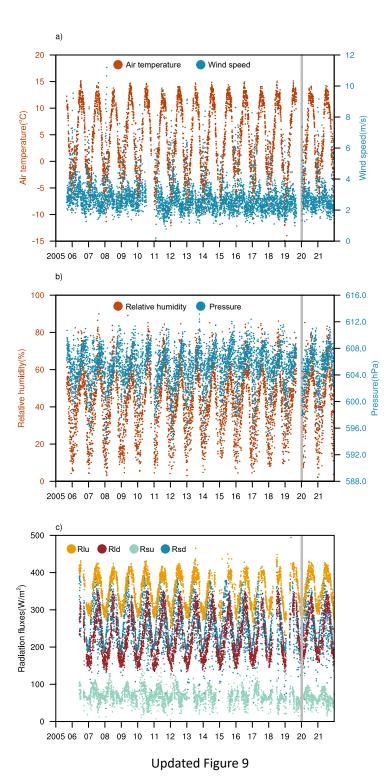

In the updated Figure 9, we used a different color scheme and revised the legends.

To meet the requirements for publishing in ESSD, we thoroughly examined the color scheme for the remaining figures using the Coblis – Color Blindness Simulator, which was recommended by the editorial board.