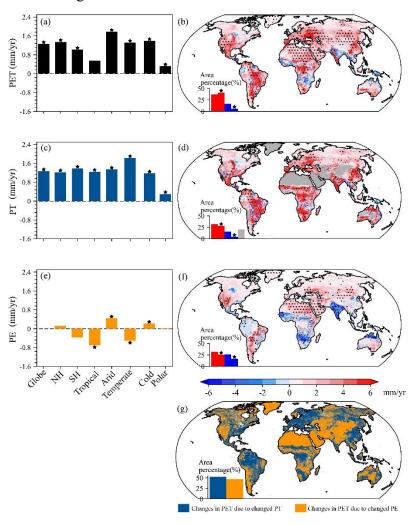

## RESPONSES TO TECHNICAL CORRECTIONS

Dear Editor:

Thanks very much for considering our research for publishing in ESSD. Now, we have conducted the technical corrections (i.e., the colour schemes) according to the requirements of ESSD. The detailed information could be found below or the revised manuscript.

# A LIST OF ALL RELEVANT CHANGES MADE IN THE REVISION

The colour schemes have been improved for allowing readers with colour vision deficiencies to correctly interpret our findings.

#### 1. Figure 7 has been changed as:



## 2. Figure 8 has been changed as:



## 3. Figure 9 has been changed as:



#### 4. Figure 10 has been changed as:



# 5. Figure 11 has been changed as:



# 6. Figure 12 has been changed as: