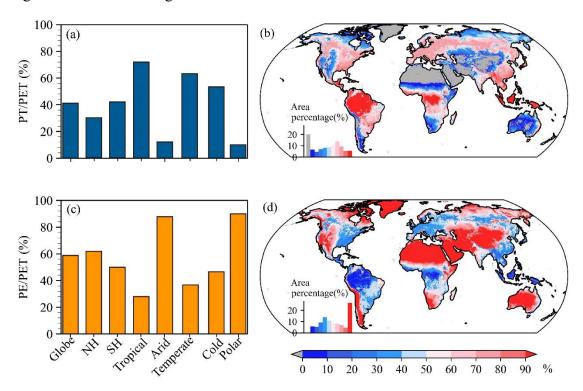

## RESPONSES TO TECHNICAL CORRECTIONS

Dear Editor:

Thanks very much for considering our research for publishing in ESSD. Now, we have conducted the technical corrections (i.e., the colour schemes) according to the requirements of ESSD. The detailed information could be found below or the revised manuscript.

# A LIST OF ALL RELEVANT CHANGES MADE IN THE REVISION

The colour schemes have been improved for allowing readers with colour vision deficiencies to correctly interpret our findings.

#### 1. Figure 7 has been changed as:



## 2. Figure 8 has been changed as:



## 3. Figure 9 has been changed as:



#### 4. Figure 10 has been changed as:



# 5. Figure 11 has been changed as:



# 6. Figure 12 has been changed as: