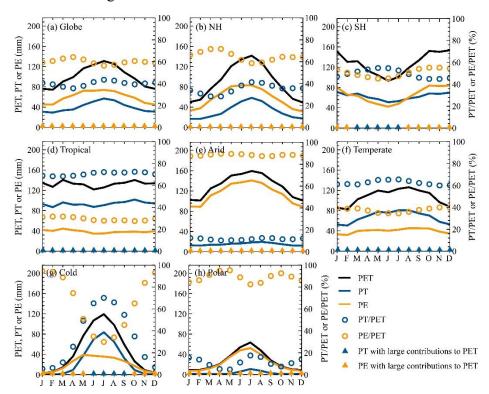

## RESPONSES TO TECHNICAL CORRECTIONS

Dear Editor:

Thanks very much for considering our research for publishing in ESSD. Now, we have conducted the technical corrections (i.e., the colour schemes) according to the requirements of ESSD. The detailed information could be found below or the revised manuscript.

# A LIST OF ALL RELEVANT CHANGES MADE IN THE REVISION

The colour schemes have been improved for allowing readers with colour vision deficiencies to correctly interpret our findings.

#### 1. Figure 7 has been changed as:



## 2. Figure 8 has been changed as:



## 3. Figure 9 has been changed as:



#### 4. Figure 10 has been changed as:



# 5. Figure 11 has been changed as:



# 6. Figure 12 has been changed as: