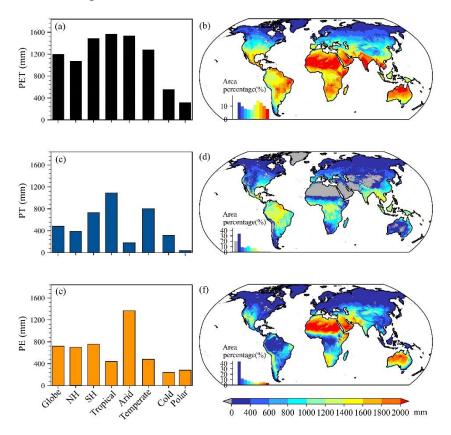

## RESPONSES TO TECHNICAL CORRECTIONS

Dear Editor:

Thanks very much for considering our research for publishing in ESSD. Now, we have conducted the technical corrections (i.e., the colour schemes) according to the requirements of ESSD. The detailed information could be found below or the revised manuscript.

# A LIST OF ALL RELEVANT CHANGES MADE IN THE REVISION

The colour schemes have been improved for allowing readers with colour vision deficiencies to correctly interpret our findings.

#### 1. Figure 7 has been changed as:



## 2. Figure 8 has been changed as:



## 3. Figure 9 has been changed as:



#### 4. Figure 10 has been changed as:



# 5. Figure 11 has been changed as:



# 6. Figure 12 has been changed as: