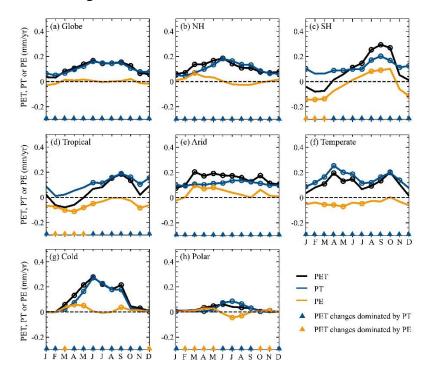

## RESPONSES TO TECHNICAL CORRECTIONS

Dear Editor:

Thanks very much for considering our research for publishing in ESSD. Now, we have conducted the technical corrections (i.e., the colour schemes) according to the requirements of ESSD. The detailed information could be found below or the revised manuscript.

# A LIST OF ALL RELEVANT CHANGES MADE IN THE REVISION

The colour schemes have been improved for allowing readers with colour vision deficiencies to correctly interpret our findings.

#### 1. Figure 7 has been changed as:



## 2. Figure 8 has been changed as:



## 3. Figure 9 has been changed as:



#### 4. Figure 10 has been changed as:



# 5. Figure 11 has been changed as:



# 6. Figure 12 has been changed as: