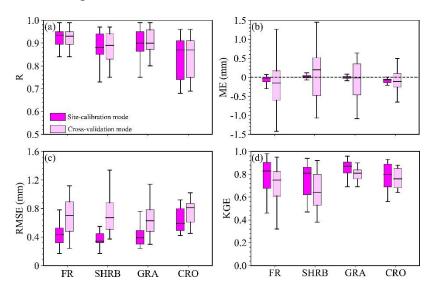

## RESPONSES TO TECHNICAL CORRECTIONS

Dear Editor:

Thanks very much for considering our research for publishing in ESSD. Now, we have conducted the technical corrections (i.e., the colour schemes) according to the requirements of ESSD. The detailed information could be found below or the revised manuscript.

# A LIST OF ALL RELEVANT CHANGES MADE IN THE REVISION

The colour schemes have been improved for allowing readers with colour vision deficiencies to correctly interpret our findings.

#### 1. Figure 7 has been changed as:



## 2. Figure 8 has been changed as:



## 3. Figure 9 has been changed as:



#### 4. Figure 10 has been changed as:



# 5. Figure 11 has been changed as:



# 6. Figure 12 has been changed as: