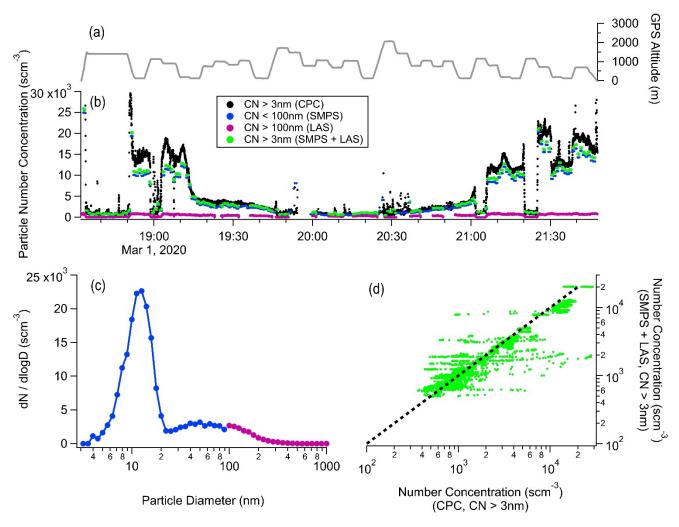

Figure S1: Closure analysis for particle number concentration measurements derived from an ultrafine CPC, SMPS, and LAS. (a-b) Timeseries data are shown for Research Flight 14 (1 March 2020), (c) an average size distribution during a MinAlt leg at approximately UTC 21:17, and (d) a scatterplot of the integrated number concentration derived from LAS+SMPS instruments against number concentration directly measured by a CPC.