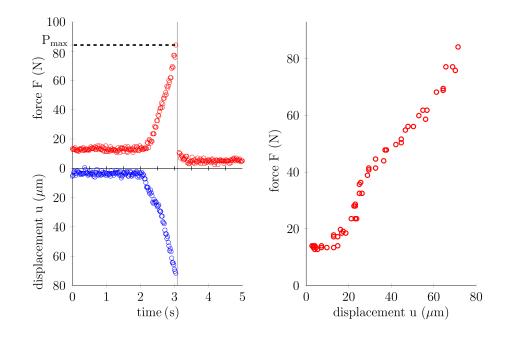

J. Christmann et al.

## J. Christmann et al.

jchristm@rhrk.uni-kl.de

Received and published: 16 February 2015

Dear Prof. Dempsey,

thank you for your valuable comments to our manuscript in discussion for ESSD. We considered them carefully in the revised manuscript. We write our answers to the comments in the attached pdf document, where the blue color denotes changes in the manuscript and the green color displays explanations to your comments. The revised version of the manuscript also includes the modifications, based on the reviews, in blue.

Kind regards Julia Christmann

C317

Please also note the supplement to this comment: http://www.earth-syst-sci-data-discuss.net/7/C317/2015/essdd-7-C317-2015supplement.pdf

Interactive comment on Earth Syst. Sci. Data Discuss., 7, 611, 2014.



Fig. 1.

C319