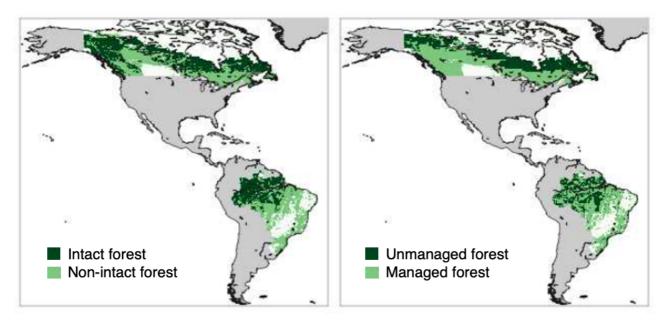

**Table S1**. Key data on forest area and LULUCF fluxes for the 42 countries having a non-intact (managed) forest area greater than 10 Million ha in both our study and National GHG inventories (NGHGIs). The data includes the area of non-intact (managed) forest and the CO<sub>2</sub> fluxes (Mt CO<sub>2</sub> yr<sup>-1</sup>, 2000-2020 average) from bookkeeping models (BMs), Dynamic Global Vegetation Models (DGVMs), and NGHGIs for LULUCF, forest land, deforestation, and other fluxes. The countries listed represent nearly 90% of the global area of non-intact (managed) forest. BM values are averages of three models and DGVM values are averages of 16 models, consistent with the Global Carbon Budget 2022 (Friedlingstein et al., 2022). Results for all countries, including the yearly values of CO<sub>2</sub> fluxes, are available in the online repository (Grassi et al. 2023).