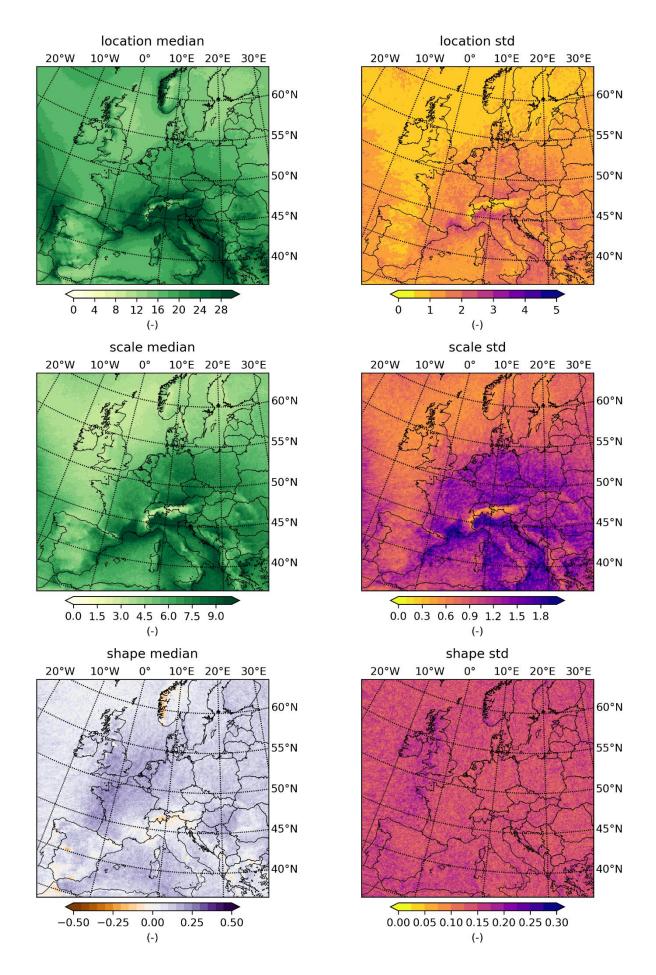

Figure~S1:~Median~and~standard~deviation~(std)~of~the~three~GEV~parameters~regarding~the~50~CRCM5-LE~members.